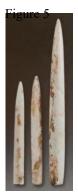

#### (II) Transition from Matrilineal to Patrilineal Societies

In the historical development of human societies, the transition and development from matrilineal communal societies to patrilineal communal societies are also reflected in the archaeological remains of the western Liao River basin. In the early stages of primitive societies, initially, there was little understanding of the role of males in reproduction. In matrilineal societies, there was worship of women and even female reproductive organs. People often only knew their mothers and not their fathers, reflecting the significant role of females in their beliefs. With the development of material culture, matrilineal societies declined, gradually transitioning to patrilineal societies, where male reproductive worship emerged. Historian Zhao Guohua believes, "The worship of the male organ probably began in the middle Neolithic period, prevailed in the late and final stages of the Neolithic period, and many simulated pottery and stone ancestors have been discovered in archaeological findings." [4] (p. 227) Similarly, male reproductive worship has been found in archaeological remains of the Hongshan Culture. Fig. 5 depicts a rod-cone-shaped jade artifact, "excavated from the 16th location, Tomb No. 1 of the Niuheliang site in Linguan, now housed in the Chaoyang Museum. It measures 22.6 cm in length with a maximum diameter of 2.1 cm at the thick end." [5] (p. 58) At the 3rd tomb of the 16th location of the Niuheliang site, there is also a jade rod-shaped object, similar in shape to the rod-shaped jade object unearthed from Hutou Gou No. 1, with a specific excavation location on the left waist of the human body. These jade rod-shaped artifacts, although uniform in shape, can reach a length of more than thirty centimeters, indicating the use of substantial jade material and requiring skilled craftsmanship. These ancient relics precisely demonstrate that the Hongshan period was in a transitional phase from matrilineal to patrilineal societies.