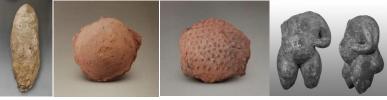

Similar practices are evident in the archaeological remains of Hongshan Culture in the Liao River basin of northeastern China. For example, at the Chifeng City Bayin Changhan site of the Xinglongwa culture (8,000-7,500 years ago), a stone-carved human figure was found in a house site(Fig. 1), described as follows: "Located near the west side of the stove, 0.95 meters from the west wall of the house. The stone-carved figure is 36.6 cm tall, in the round, divided into three parts. The upper part depicts a human face, the middle part depicts arms, with a protrusion between the two arms, and the lower part is carved into a downward-extending conical shape." [1] (p. 308) At the Niuheliang site of Hongshan Culture (6,400-5,000 years ago), fragments of female figurines were unearthed in multiple locations of the "Goddess Temple," with one piece about twice the size of a real person found in the central area of the main room of the temple's west chamber, and others found in various chambers. Fig. 2 and Fig. 3 depict fragments of breasts, specimen N1J1 Cai: 6 and specimen N1J1B: 13. "Specimen N1J1 Cai: 6 is relatively smooth on the surface, resembling a red robe, with a diameter of 17-17.5 cm and a maximum thickness of 10.5 cm. Specimen N1J1B: 13's breast specimen is large and heavy,

<sup>[</sup>Received 10 May 2024; Accepted 13 August 2024; Published (online) 20, August, 2024]

Attribution 4.0 International (CC BY 4.0)

with rows of nipple reliefs arranged from top to bottom, gradually decreasing in size, with a length of 39 cm, a width of 33 cm, and a thickness of 5-13 cm. Nipple diameters are 1.5-2 cm, with protrusions of 0.5 cm and row spacing of 3-4 cm." [2] (p. 31) Fragments of breasts were also found in the gullies on the west side of the temple site. At the Dongshanzui site, a small naked pregnant woman standing statue was unearthed (see Fig. 1.4 from Guo Dashun: Brief Report on the Excavation of the Hongshan Culture Architectural Complex at Dongshanzui, Kazuo County, Liaoning Province, Fig. 2), with the head and right arm missing, a protruding abdomen, a large buttock, a curved left arm, and the left hand placed on the upper abdomen, featuring markings indicating the genitals. Mr. Guo Dashun provided a detailed description of this naked pregnant woman: "The specimen (Fig. 4) was unearthed from the yellow earth layer on the east side of the stone circle platform, polished all over, resembling a red robe, corpulent body, especially round and bulging abdomen, slightly bent lower limbs, and the lower part is incomplete, with a remaining height of 5 cm." [3] These archaeological finds indicate that during Hongshan Culture, there was already a high level of worship for female fertility, demonstrating a significant emphasis on reproduction.