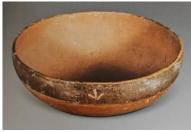

Figure 7-9

At the same time, similar "Sheng" character symbols have also been found in the pottery of the Yangshao culture in the Yellow River Basin (see Figure 10, bowl from Chen Xingcan: "Complete Collection of Colored Pottery Unearthed in China," Gansu Volume, page 15), unearthed from the Wangjiayinwa site in Qinan County, Tianshui City, Gansu Province. It is currently housed in the Gansu Provincial Institute of Cultural Relics and Archaeology and dates back to the early Neolithic Yangshao culture.

## Figure 10

The fertility totem is a symbolic representation of prehistoric humans' contemplation on the phenomenon of fertility, particularly during childbirth. At its core, fertility totem beliefs center around reproduction, which is humanity's defense against the fear of death and the source of hope for continuing life. Marx also once said that fertility is the new manifestation of humanity's inherent strength and the new enrichment of human existence, a dual meaning that only fertility can achieve. In early human societies, childbirth often posed life-threatening risks for women, leading early humans to believe that they might be influenced by a divine spirit in such perilous situations. Thus, fertility totems were created, worshipped, and revered in hopes of safe and successful childbirth. Propagating offspring is also the most fundamental task in human life and a crucial guarantee for human development. According to the characteristics of human psychological development, humans gradually formed a psychological reverence for fertility through long-term survival practices. During the Hongshan culture period, people's contemplation of the "Sheng" (生 shēng) issue is evidenced in the rock paintings of the Chifeng region, including themes related to "Sheng" symbols and fertility gods.