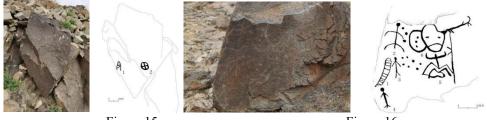

Similar practices are evident in the archaeological remains of Hongshan Culture in the Liao River basin of northeastern China. For example, at the Chifeng City Bayin Changhan site of the Xinglongwa culture (8,000-7,500 years ago), a stone-carved human figure was found in a house site(Fig. 1), described as follows: "Located near the west side of the stove, 0.95 meters from the west wall of the house. The stone-carved figure is 36.6 cm tall, in the round, divided into three parts. The upper part depicts a human face, the middle part depicts arms, with a protrusion between the two arms, and the lower part is carved into a downward-extending conical shape." [1] (p. 308) At the Niuheliang site of Hongshan Culture (6,400-5,000 years ago), fragments of female figurines were unearthed in multiple locations of the "Goddess Temple," with one piece about twice the size of a real person found in the central area of the main room of the temple's west chamber, and others found in various chambers. Fig. 2 and Fig. 3 depict fragments of breasts, specimen N1J1 Cai: 6 and specimen N1J1B: 13. "Specimen N1J1 Cai: 6 is relatively smooth on the surface, resembling a red robe, with a diameter of 17-17.5 cm and a maximum thickness of 10.5 cm. Specimen N1J1B: 13's breast specimen is large and heavy,

<sup>[</sup>Received 10 May 2024; Accepted 13 August 2024; Published (online) 20, August, 2024]

Attribution 4.0 International (CC BY 4.0)

with rows of nipple reliefs arranged from top to bottom, gradually decreasing in size, with a length of 39 cm, a width of 33 cm, and a thickness of 5-13 cm. Nipple diameters are 1.5-2 cm, with protrusions of 0.5 cm and row spacing of 3-4 cm." [2] (p. 31) Fragments of breasts were also found in the gullies on the west side of the temple site. At the Dongshanzui site, a small naked pregnant woman standing statue was unearthed (see Fig. 1.4 from Guo Dashun: Brief Report on the Excavation of the Hongshan Culture Architectural Complex at Dongshanzui, Kazuo County, Liaoning Province, Fig. 2), with the head and right arm missing, a protruding abdomen, a large buttock, a curved left arm, and the left hand placed on the upper abdomen, featuring markings indicating the genitals. Mr. Guo Dashun provided a detailed description of this naked pregnant woman: "The specimen (Fig. 4) was unearthed from the yellow earth layer on the east side of the stone circle platform, polished all over, resembling a red robe, corpulent body, especially round and bulging abdomen, slightly bent lower limbs, and the lower part is incomplete, with a remaining height of 5 cm." [3] These archaeological finds indicate that during Hongshan Culture, there was already a high level of worship for female fertility, demonstrating a significant emphasis on reproduction.

Figure 1-4