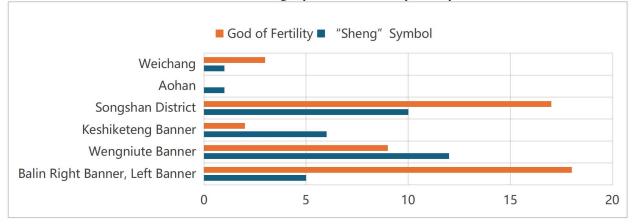

| Size | 42cm*27c<br>m | 23cm*9cm |  |  |  |  |
|------|---------------|----------|--|--|--|--|
|------|---------------|----------|--|--|--|--|

Through the statistical analysis of the "Sheng" and fertility god symbols in the rock paintings of Chifeng region, a total of 82 individual symbols were identified. Among these, there are 35 "Sheng" symbols and 47 fertility god symbols. Specifically, in Balin Right Banner and Balin Left Banner, there are 5 "Sheng" symbols and 18 fertility god symbols, totaling 21 symbols. Among these, fertility gods include 10 with outlines, 5 without outlines, 2 combined fertility gods, and 1 animal fertility god. Balin Right Banner shows a richer variety of fertility god types compared to other areas in Chifeng, while "Sheng" symbols are relatively fewer.

In Wengniute Banner, there are 12 "Sheng" symbols and 9 fertility god symbols, totaling 21 symbols. Among these, fertility gods include 5 with outlines and 4 without outlines. Wengniute Banner has a higher number of "Sheng" symbols compared to other banners. In Keshiketeng Banner, there are 6 "Sheng" symbols and 2 fertility god symbols, totaling 8 symbols. Among these, there is 1 fertility god with an outline and 1 without an outline.

In Songshan District, there are 10 "Sheng" symbols and 17 fertility god symbols, totaling 24 symbols. Among these, fertility gods include 5 with outlines and 9 without outlines. Fertility god symbols outnumber "Sheng" symbols slightly, with the highest total number. Aohan Banner has only 1 "Sheng" symbol, and Weichang County has 1 "Sheng" symbol and 3 fertility god symbols. For detailed distribution, refer to Table 2. Similar symbols are also found in the Yinshan rock paintings in the upper and middle reaches of the Yellow River, as well as in Gansu and Qinghai rock paintings.

Table 2: Statistical Distribution Bar Chart of "Sheng" Symbols and Fertility God Symbols

In Chinese culture, the veneration of ancestors and ancestral worship have been traditional concepts for millennia. This reverence for ancestors has pervaded various aspects of society, from the feudal system of ancestral laws to local clan governance systems, and even to the present-day village communities predominantly inhabited by people of the same surname. This cultural practice underscores the deep-rooted nature of ancestor worship in Chinese cultural heritage.