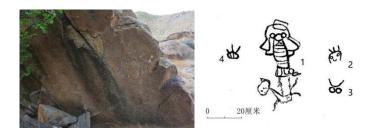

The distribution map of "Sheng" and "Zu" symbols in Chifeng rock paintings is depicted by Zhao Tie (Figure 6).

The decipherment of the "Sheng" symbol in rock paintings originates from the oracle bone script character "生"①. After years of team research on rock art symbols, it was found that the "Sheng" symbol appears widely in various regions of China, with a large number found in the Chifeng area of the Western Liao River Basin. For example, among the jade artifacts unearthed from the Hongshan Culture, such as the jade silkworm cocoon, there emerged discussions about birth and life (see Figure 7-9 from the Committee of Editors of the Zhengdan Culture and Education Foundation: "Hongshan Jade Artifacts," pages 118, 120, 121). Figure 8 The jade silkworm cocoon is 7cm long, 2.8cm wide, and 2.4cm thick, currently housed in the Zhengdan Museum collection. Carved on the top of the head of the jade silkworm is the symbol " $\psi$ ", representing the "Sheng" character. This is consistent with the "Sheng" symbols in rock paintings from the Chifeng region. Figure 8 A jade silkworm cocoon, 7cm long, 4cm wide, and 4cm thick, held in a private collection. Figure 9 A jade silkworm cocoon, 5.6cm long, 2.6cm wide, and 2.6cm thick, held in a private collection. Both of these individual jade silkworm cocoons have the inverted "Sheng" symbol carved on the head. Based on the characteristics of the holes in the silkworm body: one is perforated vertically through the top and bottom, and the other crosses horizontally on both sides of the abdomen, indicating artifacts of the Hongshan Culture. This is consistent with jade silkworms unearthed from the Navisi site in Bayannur Qi, Balinyou Banner, Inner Mongolia. Jade silkworm cocoons constitute a significant proportion of Hongshan culture figurative jade artifacts, approximately 20%, and are a common form. Jade silkworms likely encompass discussions about reproduction, propagation, and the cycle of life. Prehistoric humans often used subjective associations, attempting to connect their physiological features with the natural world's living organisms.

Figure 7-9

At the same time, similar "Sheng" character symbols have also been found in the pottery of the Yangshao culture in the Yellow River Basin (see Figure 10, bowl from Chen Xingcan: "Complete Collection of Colored Pottery Unearthed in China," Gansu Volume, page 15), unearthed from the Wangjiayinwa site in Qinan County, Tianshui City, Gansu Province. It is currently housed in the Gansu Provincial Institute of Cultural Relics and Archaeology and dates back to the early Neolithic Yangshao culture.

## Figure 10

The fertility totem is a symbolic representation of prehistoric humans' contemplation on the phenomenon of fertility, particularly during childbirth. At its core, fertility totem beliefs center around reproduction, which is humanity's defense against the fear of death and the source of hope for continuing life. Marx also once said that fertility is the new manifestation of humanity's inherent strength and the new enrichment of human existence, a dual meaning that only fertility can achieve. In early human societies, childbirth often posed life-threatening risks for women, leading early humans to believe that they might be influenced by a divine spirit in such perilous situations. Thus, fertility totems were created, worshipped, and revered in hopes of safe and successful childbirth. Propagating offspring is also the most fundamental task in human life and a crucial guarantee for human development. According to the characteristics of human psychological development, humans gradually formed a psychological reverence for fertility through long-term survival practices. During the Hongshan culture period, people's contemplation of the "Sheng" (生 shēng) issue is evidenced in the rock paintings of the Chifeng region, including themes related to "Sheng" symbols and fertility gods.