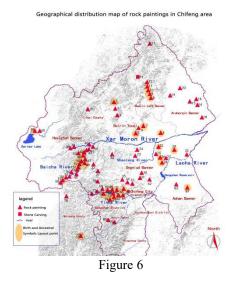

The distribution map of "Sheng" and "Zu" symbols in Chifeng rock paintings is depicted by Zhao Tie (Figure 6).

The decipherment of the "Sheng" symbol in rock paintings originates from the oracle bone script character "生"①. After years of team research on rock art symbols, it was found that the "Sheng" symbol appears widely in various regions of China, with a large number found in the Chifeng area of the Western Liao River Basin. For example, among the jade artifacts unearthed from the Hongshan Culture, such as the jade silkworm cocoon, there emerged discussions about birth and life (see Figure 7-9 from the Committee of Editors of the Zhengdan Culture and Education Foundation: "Hongshan Jade Artifacts," pages 118, 120, 121). Figure 8 The jade silkworm cocoon is 7cm long, 2.8cm wide, and 2.4cm thick, currently housed in the Zhengdan Museum collection. Carved on the top of the head of the jade silkworm is the symbol " $\psi$ ", representing the "Sheng" character. This is consistent with the "Sheng" symbols in rock paintings from the Chifeng region. Figure 8 A jade silkworm cocoon, 7cm long, 4cm wide, and 4cm thick, held in a private collection. Figure 9 A jade silkworm cocoon, 5.6cm long, 2.6cm wide, and 2.6cm thick, held in a private collection. Both of these individual jade silkworm cocoons have the inverted "Sheng" symbol carved on the head. Based on the characteristics of the holes in the silkworm body: one is perforated vertically through the top and bottom, and the other crosses horizontally on both sides of the abdomen, indicating artifacts of the Hongshan Culture. This is consistent with jade silkworms unearthed from the Navisi site in Bayannur Qi, Balinyou Banner, Inner Mongolia. Jade silkworm cocoons constitute a significant proportion of Hongshan culture figurative jade artifacts, approximately 20%, and are a common form. Jade silkworms likely encompass discussions about reproduction, propagation, and the cycle of life. Prehistoric humans often used subjective associations, attempting to connect their physiological features with the natural world's living organisms.